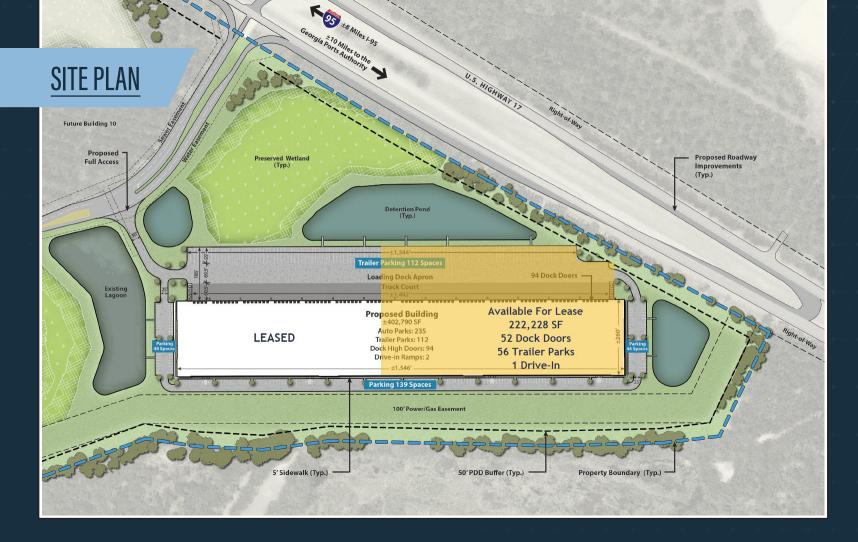

- 9.5 Miles to Port of Savannah
- Lease Rate: Please Inquire
- +/-222,228 SF
- 1,546' x 260'
- Will Subdivide
- 36' Clear

- Class A, Concrete Tilt
- 52 Dock Doors
- 1 Drive-In
- 25 FC motion-activated LED lighting throughout
- 56 Trailer Parks
- 235 Auto Parks

- 185' Truck Court
- Interior Bay Spacing: 53'4" x 50'
- Loading Bay Spacing: 53'4" x 60'
- ESFR