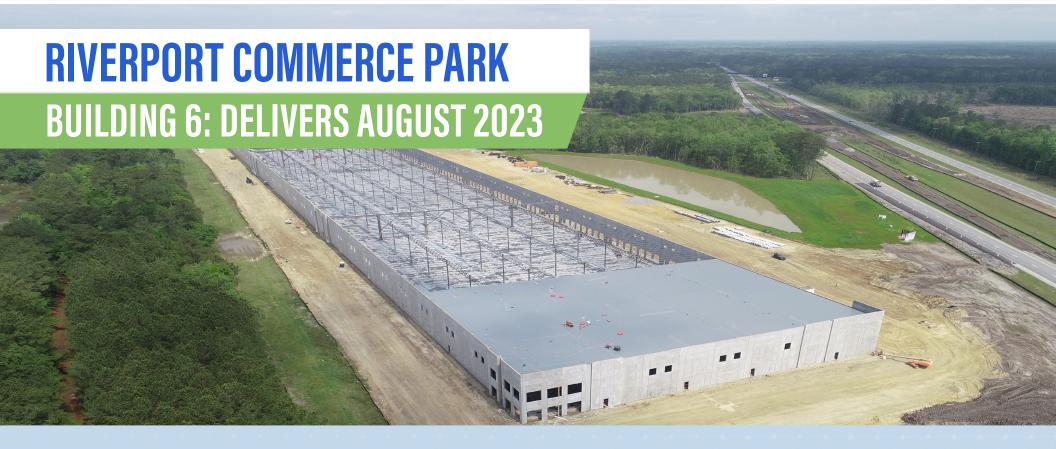

- 9.5 Miles to Port of Savannah
- Lease Rate: Please Inquire
- +/-222,228 SF
- 1,546' x 260'
- Will Subdivide
- 36' Clear

- Class A, Concrete Tilt
- 52 Dock Doors
- 1 Drive-In
- 25 FC motion-activated LED lighting throughout
- 56 Trailer Parks
- 235 Auto Parks