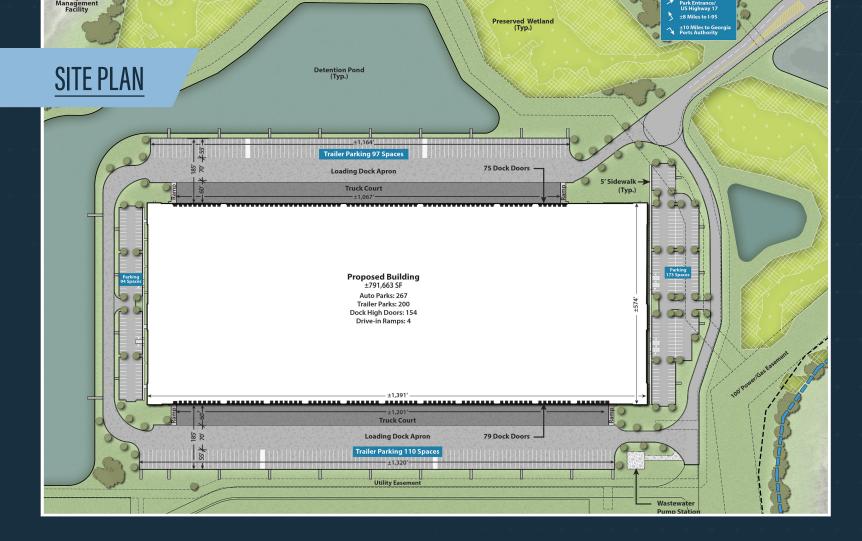

## **BUILDING 7: DELIVERS JANUARY 2024**

- 9.5 Miles to Port of Savannah
- Lease Rate: Please Inquire
- +/-791,663 SF
- 1,391' x 574'
- Will Subdivide
- 36' Clear

- Class A, Concrete Tilt
- 154 Dock Doors
- 4 Drive-Ins
- 25 FC motion-activated LED lighting throughout
- 200 Trailer Parks
- 267 Auto Parks

- 185' Truck Court
- Interior Bay Spacing: 53'4" x 50'
- Loading Bay Spacing: 53'4" x 60'
- ESFR